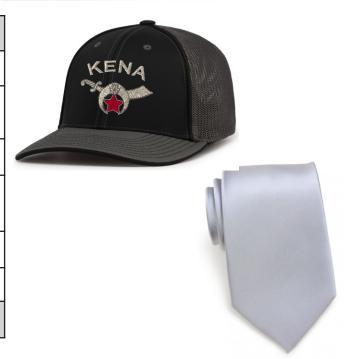

Ball cap is from Pacific Headwear (flexfit). Two sizes: S/M (small/medium) fits hat sizes 6 7/8 - 7 3/8 L/XL fits hat sizes 7 3/8 - 8

Silver necktie available in normal or long option.

Price includes pick up at Kena. Shipping can be arranged at an added expense. Call for details.

| Qty. | Size | Item                                 | Price        | Total |
|------|------|--------------------------------------|--------------|-------|
|      |      | Mens Shirt (S-XL)                    | \$40         |       |
|      |      | Mens Shirt 3XL<br>Mens Shirt 4XL     | \$44<br>\$46 |       |
|      |      | Womens Shirt (S-XL)                  | \$45         |       |
|      |      | Womens Shirt 3XL<br>Womens Shirt 4XL | \$49<br>\$51 |       |
|      |      | Ball Cap (S/M, L/XL)                 | \$25         |       |
|      |      | Silver Tie                           | \$10         |       |
|      |      | TOTAL                                |              |       |